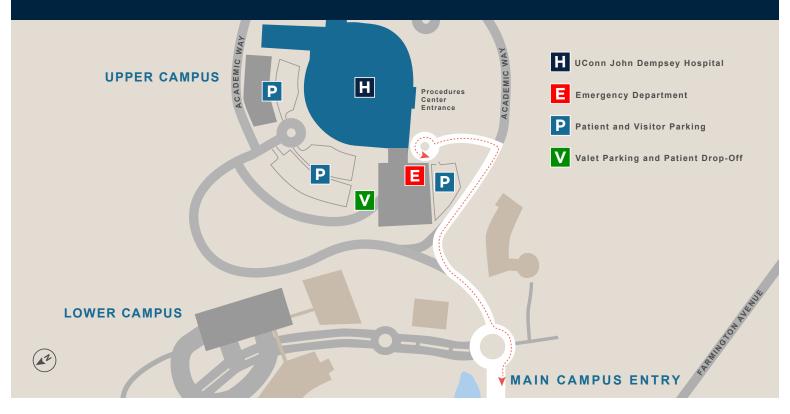

## DRIVING DIRECTIONS ON CAMPUS

Entering from Farmington Avenue, proceed on UConn Health Boulevard to the roundabout, and follow the signs to the Emergency Room. Bear right at the fork and continue up the hill to the Upper Campus. Take the first left to the Emergency Department entrance. Parking is available on the upper level of Garage 2. The UConn Health Procedures Center entrance is to the right of the Emergency Department entrance.