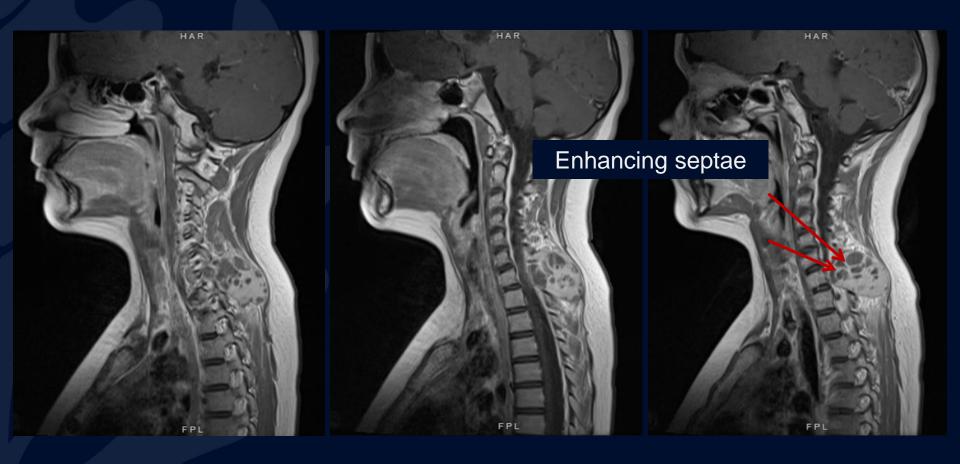

#### MRI T1 + Gad

#### MRI T1 + Gad

Fluid-fluid levels

#### Imaging findings

- Radiographs
  - Lytic, expansile, usually eccentric lesion
  - Thin sclerotic margin
  - May have trabeculation
  - Periosteal reaction variable, usually related to associated fracture
- CT
  - Thin cortical rim, septa, fluid-fluid levels
- MRI
  - Thin peripheral and septal enhancement
  - Fluid-fluid levels visible on all sequences but more obvious on fluid-sensitive sequences