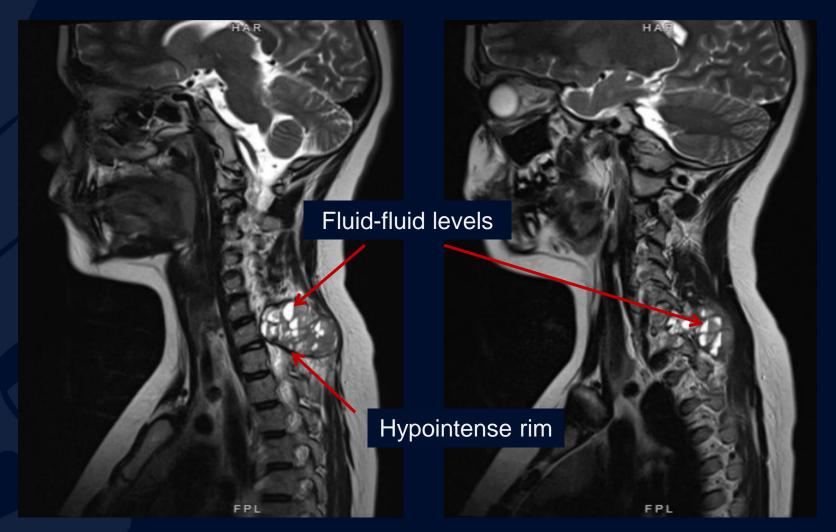

#### CT

"Eggshell" rim calcifications

Fluid-fluid levels

#### MRI T1 + Gad

Fluid-fluid levels

#### Imaging findings

- Radiographs
  - Lytic, expansile, usually eccentric lesion
  - Thin sclerotic margin
  - May have trabeculation
  - Periosteal reaction variable, usually related to associated fracture
- CT
  - Thin cortical rim, septa, fluid-fluid levels
- MRI
  - Thin peripheral and septal enhancement
  - Fluid-fluid levels visible on all sequences but more obvious on fluid-sensitive sequences

Fluid-fluid levels are suggestive but not pathognomonic for ABCs, as fluid-fluid levels may also be seen in telangiectatic osteosarcomas and giant cell tumors

**RADIOLOGY** 

Biopsy is necessary for diagnosis of ABC and ruling out malignant causes