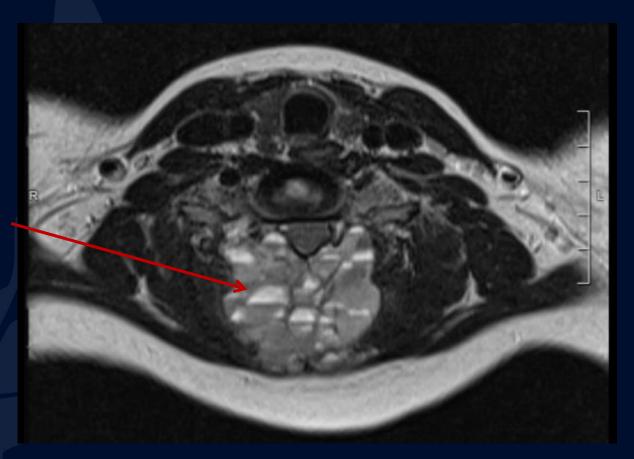

#### CT

#### CT

"Eggshell" rim calcifications

Fluid-fluid levels

#### Imaging findings

- Radiographs
  - Lytic, expansile, usually eccentric lesion
  - Thin sclerotic margin
  - May have trabeculation
  - Periosteal reaction variable, usually related to associated fracture
- CT
  - Thin cortical rim, septa, fluid-fluid levels
- MRI
  - Thin peripheral and septal enhancement
  - Fluid-fluid levels visible on all sequences but more obvious on fluid-sensitive sequences