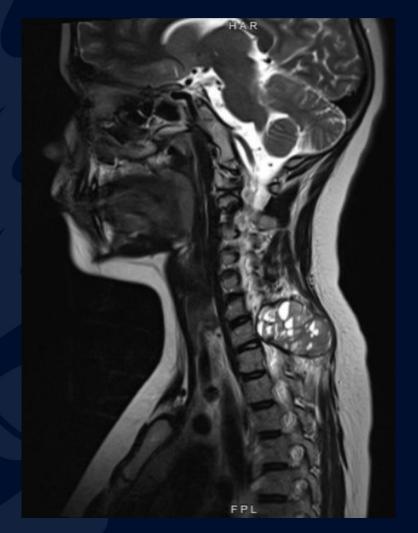

# 12-year-old male with palpable neck mass and 6-week history of right shoulder pain and ipsilateral numbness

Katherine Phillips, MS3



#### Radiographs







CT











#### MRI T1 + Gad



















# Aneurysmal Bone Cyst



#### Radiographs



Loss of bone mineral density of C7 spinous process





#### CT





#### CT



"Eggshell" rim calcifications

Fluid-fluid levels











#### MRI T1 + Gad











Fluid-fluid levels



# Differential Diagnosis

- Telangiectatic osteosarcoma
- Unicameral bone cyst
- Giant cell tumor
- Mnemonic for lytic bone lesions: FENGOMASHIC
  - Fibrous dysplasia
  - Eosinophilic granuloma & Enchondroma
  - Non-ossifying fibroma
  - Giant cell tumor
  - Osteoblastoma
  - Metastasis & Myeloma
  - Aneurysmal bone cyst
  - Solitary bone cyst ( = unicameral bone cyst)
  - Hyperparathyroidism (Brown tumor)
  - Infection
  - Chondroblastoma



# Discussion

Aneurysmal bone cysts (ABCs) are benign, expansile, vascular lesions that occur within