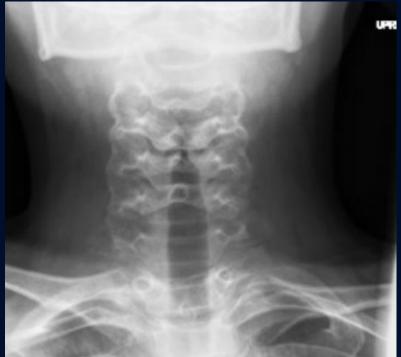

#### Radiographs

CT

#### Imaging findings

- Radiographs
  - Lytic, expansile, usually eccentric lesion
  - Thin sclerotic margin
  - May have trabeculation
  - Periosteal reaction variable, usually related to associated fracture
- CT
  - Thin cortical rim, septa, fluid-fluid levels
- MRI
  - Thin peripheral and septal enhancement
  - Fluid-fluid levels visible on all sequences but more obvious on fluid-sensitive sequences