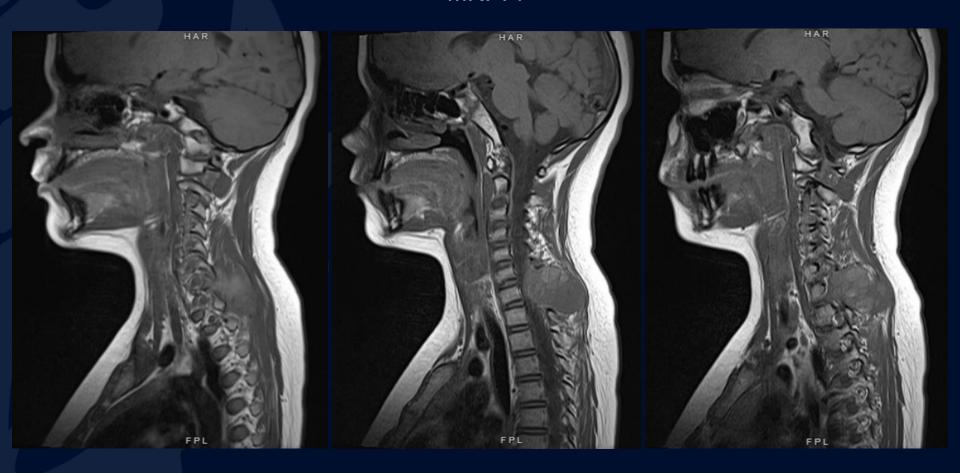

# 12-year-old male with palpable neck mass and 6-week history of right shoulder pain and ipsilateral numbness

Katherine Phillips, MS3



#### Radiographs







CT











#### MRI T1 + Gad



















# Aneurysmal Bone Cyst



#### Radiographs



Loss of bone mineral density of C7 spinous process





#### CT





#### CT



"Eggshell" rim calcifications

Fluid-fluid levels











#### MRI T1 + Gad











Fluid-fluid levels



# Differential Diagnosis

- Telangiectatic osteosarcoma
- Unicameral bone cyst
- Giant cell tumor
- Mnemonic for lytic bone lesions: FENGOMASHIC
  - Fibrous dysplasia
  - Eosinophilic granuloma & Enchondroma
  - Non-ossifying fibroma
  - Giant cell tumor
  - Osteoblastoma
  - Metastasis & Myeloma
  - Aneurysmal bone cyst
  - Solitary bone cyst ( = unicameral bone cyst)
  - Hyperparathyroidism (Brown tumor)
  - Infection
  - Chondroblastoma



# Discussion

Aneurysmal bone cysts (ABCs) are benign, expansile, vascular