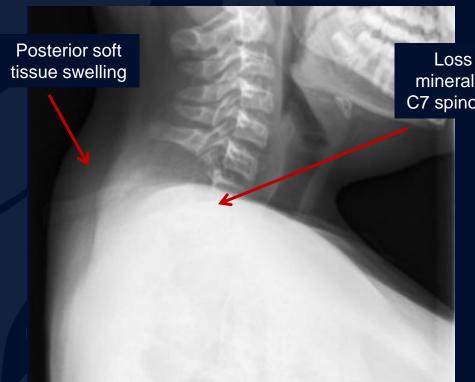

# 12-year-old male with palpable neck mass and 6-week history of right shoulder pain and ipsilateral numbness

Katherine Phillips, MS3



#### Radiographs







CT











#### MRI T1 + Gad



















# Aneurysmal Bone Cyst



#### Radiographs



Loss of bone mineral density of C7 spinous process





#### CT





#### CT



"Eggshell" rim calcifications

Fluid-fluid levels











#### MRI T1 + Gad











Fluid-fluid levels



# Differential Diagnosis

- Telangiectatic osteosarcoma
- Unicameral bone cyst
- Giant cell tumor
- Mnemonic for lytic bone lesions: FENGOMASHIC
  - Fibrous dysplasia
  - Eosinophilic granuloma & Enchondroma
  - Non-ossifying fibroma
  - Giant cell tumor
  - Osteoblastoma
  - Metastasis & Myeloma
  - Aneurysmal bone cyst
  - Solitary bone cyst ( = unicameral bone cyst)
  - Hyperparathyroidism (Brown tumor)
  - Infection
  - Chondroblastoma



# Discussion

Aneurysmal bone cysts (ABCs) are benign, expansile, vascular lesions that occur within bone

- Can occur in any bone, though most commonly occur