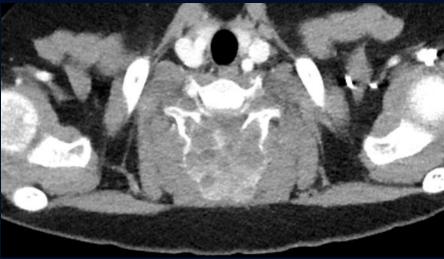

#### CT

"Eggshell" rim calcifications

Fluid-fluid levels

#### Imaging findings

- Radiographs
  - Lytic, expansile, usually eccentric lesion
  - Thin sclerotic margin
  - May have trabeculation
  - Periosteal reaction variable, usually related to associated fracture
- CT
  - Thin cortical rim, septa, fluid-fluid levels
- MRI
  - Thin peripheral and septal enhancement
  - Fluid-fluid levels visible on all sequences but more obvious on fluid-sensitive sequences