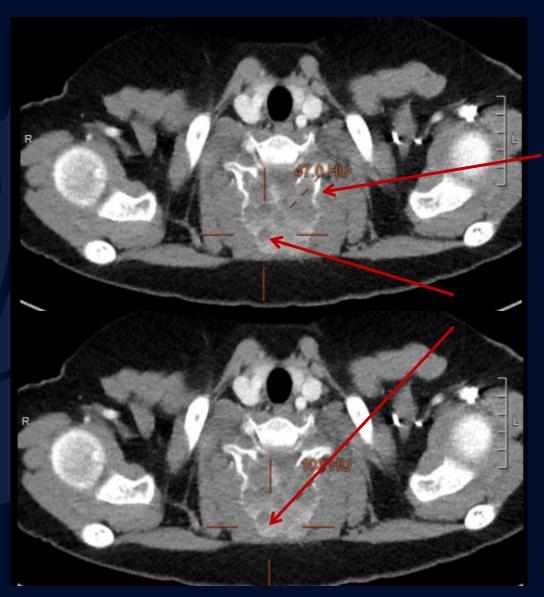

# 12-year-old male with palpable neck mass and 6-week history of right shoulder pain and ipsilateral numbness

Katherine Phillips, MS3



#### Radiographs







CT











#### MRI T1 + Gad



















# Aneurysmal Bone Cyst



#### Radiographs



Loss of bone mineral density of C7 spinous process





#### CT





#### CT



"Eggshell" rim calcifications

Fluid-fluid levels











#### MRI T1 + Gad











Fluid-fluid levels



# Differential Diagnosis

- Telangiectatic osteosarcoma
- Unicameral bone cyst
- Giant cell tumor
- Mnemonic for lytic bone lesions: FENGOMASHIC
  - Fibrous dysplasia
  - Eosinophilic granuloma & Enchondroma
  - Non-ossifying fibroma
  - Giant cell tumor
  - Osteoblastoma
  - Metastasis & Myeloma
  - Aneurysmal bone cyst
  - Solitary bone cyst ( = unicameral bone cyst)
  - Hyperparathyroidism (Brown tumor)
  - Infection
  - Chondroblastoma



# Discussion

Aneurysmal bone cysts (ABCs) are benign, expansile, vascular lesions that occur within bone

- Can occur in any bone, though most commonly occur in the metaphases of long bones (67%), pelvis (9%) and vertebrae (15%)
- Thought