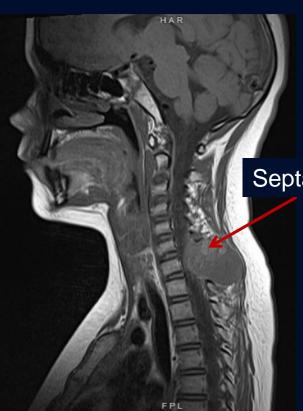

# 12-year-old male with palpable neck mass and 6-week history of right shoulder pain and ipsilateral numbness

Katherine Phillips, MS3



#### Radiographs







CT











#### MRI T1 + Gad



















# Aneurysmal Bone Cyst



#### Radiographs



Loss of bone mineral density of C7 spinous process





#### CT





#### CT



"Eggshell" rim calcifications

Fluid-fluid levels











#### MRI T1 + Gad











Fluid-fluid levels



# Differential Diagnosis

- Telangiectatic osteosarcoma
- Unicameral bone cyst
- Giant cell tumor
- Mnemonic for lytic bone lesions: FENGOMASHIC
  - Fibrous dysplasia
  - Eosinophilic granuloma & Enchondroma
  - Non-ossifying fibroma
  - Giant cell tumor
  - Osteoblastoma
  - Metastasis & Myeloma
  - Aneurysmal bone cyst
  - Solitary bone cyst ( = unicameral bone cyst)
  - Hyperparathyroidism (Brown tumor)
  - Infection
  - Chondroblastoma



# Discussion

Aneurysmal bone cysts (ABCs) are benign, expansile, vascular lesions that occur within bone

- Can occur in any bone, though most commonly occur in the metaphases of long bones (67%), pelvis (9%) and vertebrae (15%)
- Thought to be due to vascular malformations resulting in increas