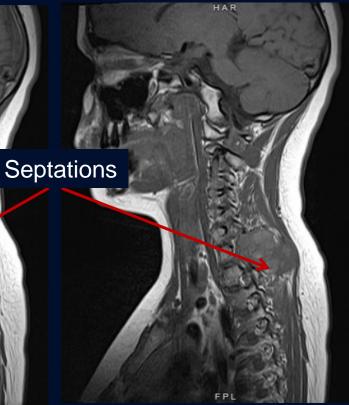

#### MRI T1 + Gad

#### Imaging findings

- Radiographs
  - Lytic, expansile, usually eccentric lesion
  - Thin sclerotic margin
  - May have trabeculation
  - Periosteal reaction variable, usually related to associated fracture
- CT
  - Thin cortical rim, septa, fluid-fluid levels
- MRI
  - Thin peripheral and septal enhancement
  - Fluid-fluid levels visible on all sequences but more obvious on fluid-sensitive sequences