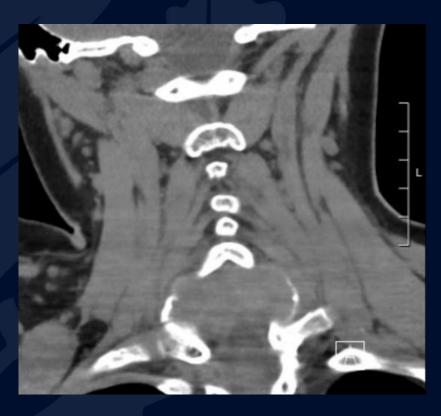

#### CT

"Eggshell" rim calcifications

Fluid-fluid levels

#### Imaging findings

- Radiographs
  - Lytic, expansile, usually eccentric lesion
  - Thin sclerotic margin
  - May have trabeculation
  - Periosteal reaction variable, usually related to associated fracture
- CT
  - Thin cortical rim, septa, fluid-fluid levels
- MRI
  - Thin peripheral and septal enhancement
  - Fluid-fluid levels visible on all sequences but more obvious on fluid-sensitive sequences