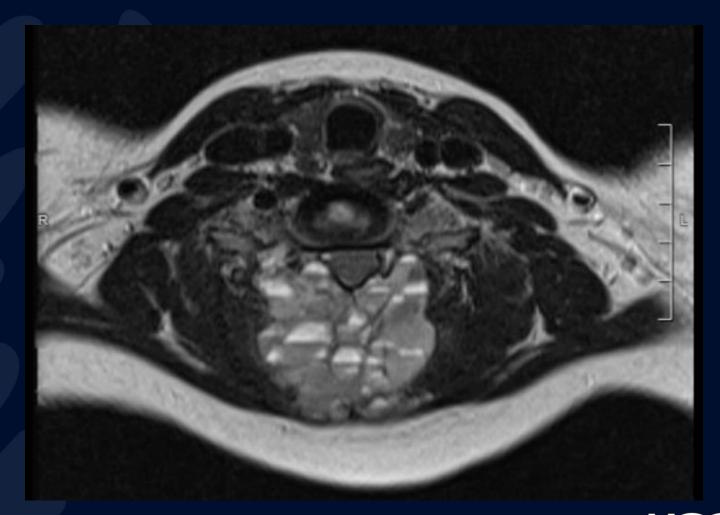

# 12-year-old male with palpable neck mass and 6-week history of right shoulder pain and ipsilateral numbness

Katherine Phillips, MS3



#### Radiographs







CT











#### MRI T1 + Gad



















# Aneurysmal Bone Cyst



#### Radiographs



Loss of bone mineral density of C7 spinous process





#### CT





#### CT



"Eggshell" rim calcifications

Fluid-fluid levels











#### MRI T1 + Gad











Fluid-fluid levels



# Differential Diagnosis

- Telangiectatic osteosarcoma
- Unicameral bone cyst
- Giant cell tumor
- Mnemonic for lytic bone lesions: FENGOMASHIC
  - Fibrous dysplasia
  - Eosinophilic granuloma & Enchondroma
  - Non-ossifying fibroma
  - Giant cell tumor
  - Osteoblastoma
  - Metastasis & Myeloma
  - Aneurysmal bone cyst
  - Solitary bone cyst ( = unicameral bone cyst)
  - Hyperparathyroidism (Brown tumor)
  - Infection
  - Chondroblastoma



# Discussion

Aneurysmal bone cysts (ABCs) are benign, expansile, vascular lesions that occur within bone