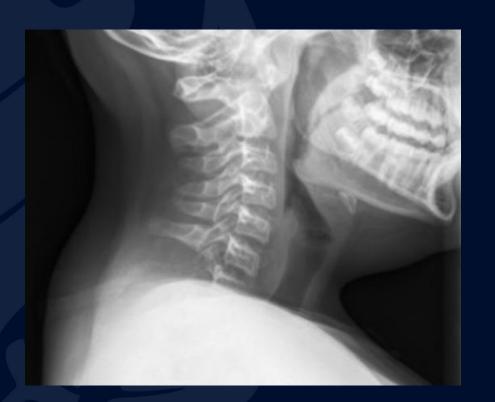

# 12-year-old male with palpable neck mass and 6-week history of right shoulder pain and ipsilateral numbness

Katherine Phillips, MS3



#### Radiographs







CT











#### MRI T1 + Gad



















# Aneurysmal Bone Cyst



#### Radiographs



Loss of bone mineral density of C7 spinous process





#### CT





#### CT



"Eggshell" rim calcifications

Fluid-fluid levels











#### MRI T1 + Gad











Fluid-fluid levels



# Differential Diagnosis

- Telangiectatic osteosarcoma
- Unicameral bone cyst
- Giant cell tumor
- Mnemonic for lytic bone lesions: FENGOMASHIC
  - Fibrous dysplasia
  - Eosinophilic granuloma & Enchondroma
  - Non-ossifying fibroma
  - Giant cell tumor
  - Osteoblastoma
  - Metastasis & Myeloma
  - Aneurysmal bone cyst
  - Solitary bone cyst ( = unicameral bone cyst)
  - Hyperparathyroidism (Brown tumor)
  - Infection
  - Chondroblastoma



# Discussion

Aneurysmal bone cysts (ABCs) are benign, exp