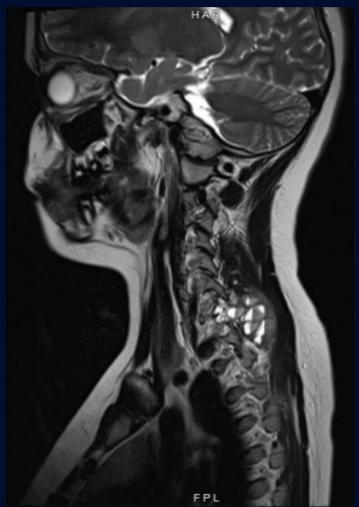

# 12-year-old male with palpable neck mass and 6-week history of right shoulder pain and ipsilateral numbness

Katherine Phillips, MS3



#### Radiographs







CT











#### MRI T1 + Gad



















# Aneurysmal Bone Cyst



#### Radiographs



Loss of bone mineral density of C7 spinous process





#### CT





#### CT



"Eggshell" rim calcifications

Fluid-fluid levels











#### MRI T1 + Gad











Fluid-fluid levels



# Differential Diagnosis

- Telangiectatic osteosarcoma
- Unicameral bone cyst
- Giant cell tumor
- Mnemonic for lytic bone lesions: FENGOMASHIC
  - Fibrous dysplasia
  - Eosinophilic granuloma & Enchondroma
  - Non-ossifying fibroma
  - Giant cell tumor
  - Osteoblastoma
  - Metastasis & Myeloma
  - Aneurysmal bone cyst
  - Solitary bone cyst ( = unicameral bone cyst)
  - Hyperparathyroidism (Brown tumor)
  - Infection
  - Chondroblastoma



# Discussion

Aneurysmal bone cysts (ABCs) are benign, expansile, vascular lesions that occur within bo