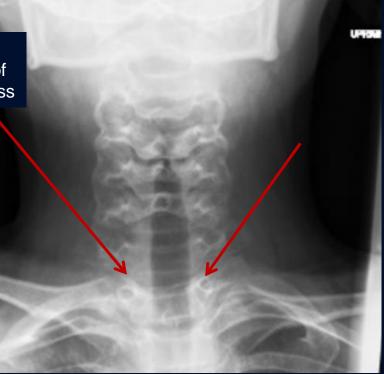

# 12-year-old male with palpable neck mass and 6-week history of right shoulder pain and ipsilateral numbness

Katherine Phillips, MS3



#### Radiographs







CT











#### MRI T1 + Gad



















# Aneurysmal Bone Cyst



#### Radiographs



Loss of bone mineral density of C7 spinous process





#### CT





#### CT



"Eggshell" rim calcifications

Fluid-fluid levels











#### MRI T1 + Gad











Fluid-fluid levels



# Differential Diagnosis

- Telangiectatic osteosarcoma
- Unicameral bone cyst
- Giant cell tumor
- Mnemonic for lytic bone lesions: FENGOMASHIC
  - Fibrous dysplasia
  - Eosinophilic granuloma & Enchondroma
  - Non-ossifying fibroma
  - Giant cell tumor
  - Osteoblastoma
  - Metastasis & Myeloma
  - Aneurysmal bone cyst
  - Solitary bone cyst ( = unicameral bone cyst)
  - Hyperparathyroidism (Brown tumor)
  - Infection
  - Chondroblastoma



# Discussion

Aneurysmal bone cysts (ABCs) are benign, expansile, vascular lesions that occur within bone

- Can occur in any bone, though most commonly occur in the metaphases of long bones (67%), pelvis (9%) and