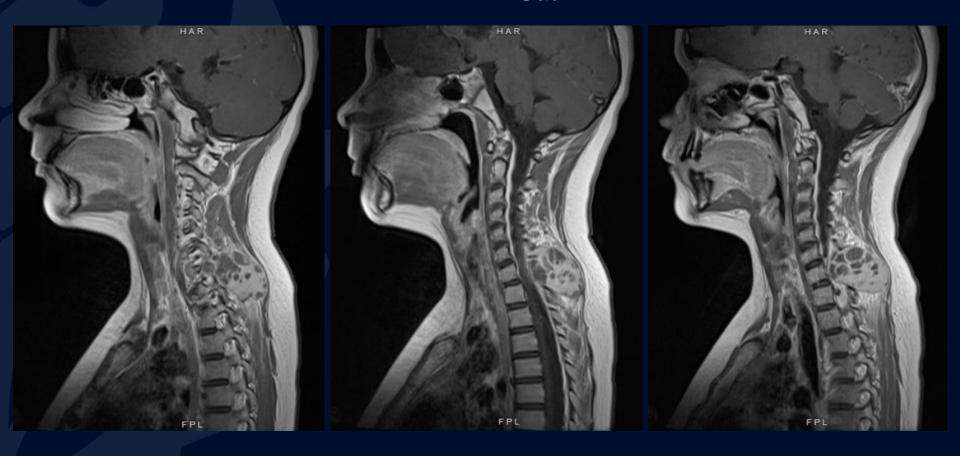

# 12-year-old male with palpable neck mass and 6-week history of right shoulder pain and ipsilateral numbness

Katherine Phillips, MS3



#### Radiographs







CT











#### MRI T1 + Gad



















# Aneurysmal Bone Cyst



#### Radiographs



Loss of bone mineral density of C7 spinous process





#### CT





#### CT



"Eggshell" rim calcifications

Fluid-fluid levels











#### MRI T1 + Gad











Fluid-fluid levels



# Differential Diagnosis

- Telangiectatic osteosarcoma
- Unicameral bone cyst
- Giant cell tumor
- Mnemonic for lytic bone lesions: FENGOMASHIC
  - Fibrous dysplasia
  - Eosinophilic granuloma & Enchondroma
  - Non-ossifying fibroma
  - Giant cell tumor
  - Osteoblastoma
  - Metastasis & Myeloma
  - Aneurysmal bone cyst
  - Solitary bone cyst ( = unicameral bone cyst)
  - Hyperparathyroidism (Brown tumor)
  - Infection
  - Chondroblastoma



# Discussion

Aneurysmal bone cysts (ABCs) are benign, expansile, vascular lesions that occur wit