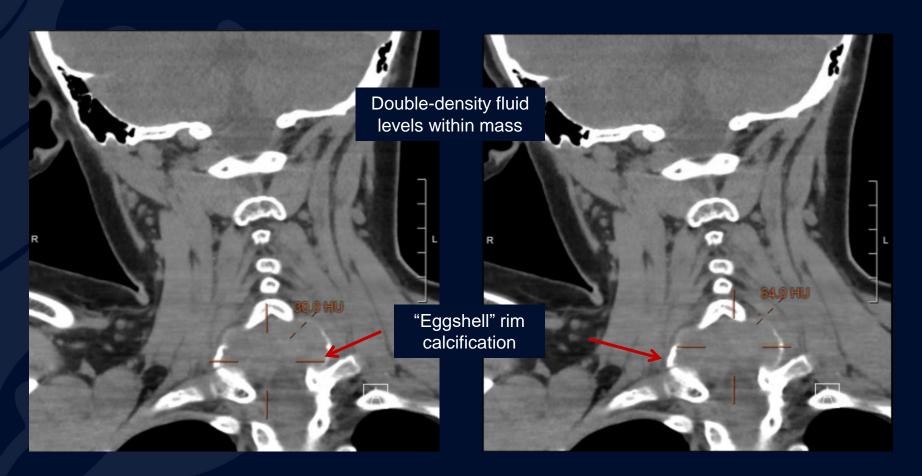

# 12-year-old male with palpable neck mass and 6-week history of right shoulder pain and ipsilateral numbness

Katherine Phillips, MS3



#### Radiographs







CT











#### MRI T1 + Gad



















# Aneurysmal Bone Cyst



#### Radiographs



Loss of bone mineral density of C7 spinous process





#### CT





#### CT



"Eggshell" rim calcifications

Fluid-fluid levels











#### MRI T1 + Gad











Fluid-fluid levels



# Differential Diagnosis

- Telangiectatic osteosarcoma
- Unicameral bone cyst
- Giant cell tumor
- Mnemonic for lytic bone lesions: FENGOMASHIC
  - Fibrous dysplasia
  - Eosinophilic granuloma & Enchondroma
  - Non-ossifying fibroma
  - Giant cell tumor
  - Osteoblastoma
  - Metastasis & Myeloma
  - Aneurysmal bone cyst
  - Solitary bone cyst ( = unicameral bone cyst)
  - Hyperparathyroidism (Brown tumor)
  - Infection
  - Chondroblastoma



# Discussion

Aneurysmal bone cysts (ABCs) are benign, expansile, vascular lesions that occur within bone

- Can occur in any bone, though most commonly occur in the metaphases of long bones (67%), pelvis (9%) and vertebrae (1