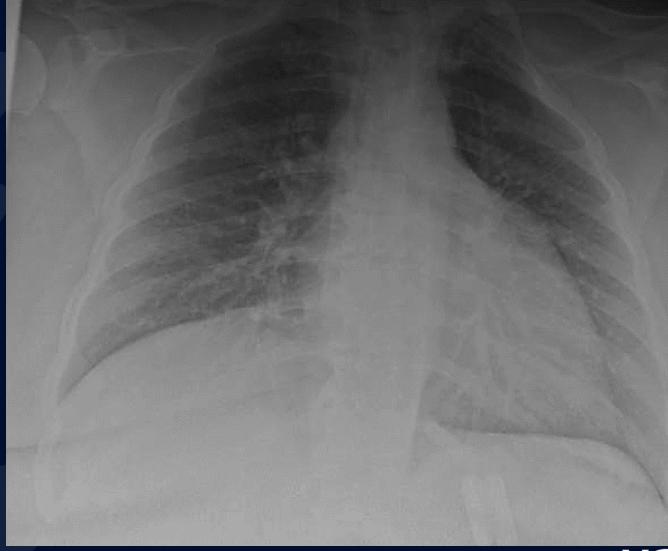

44-year-old female with complicated psychiatric history presenting with suicide ideation and altered mental status

Patrick Bogui, MS3

Supine

# Foreign Body Ingestion (Polyembolokoilamania)

Supine

RADIOLOGY

## **Foreign Body Ingestion**

- **Polyembolokoilamania** is the act of inserting foreign bodies into orifices such as the rectum and vagina (4). These can lead to dangerous outcomes, such as toxic shock syndrome, internal bleeding, and necrosis.
- When a patient has ingested an unknown foreign body, ultrasound/radiographs are first line for imaging. CT scans are used for further assessment. MRIs are avoided, as the presence of metal in the foreign body (as in this patient) is highly contraindicated.