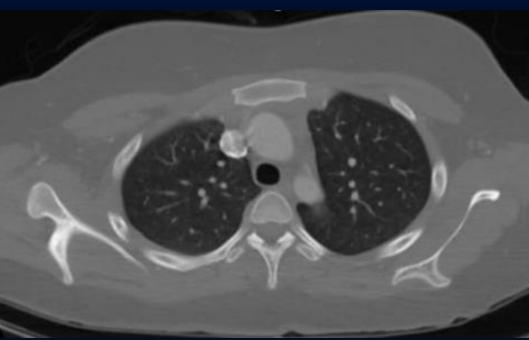

# Thoracic aorta aneurysm with coarctation and PDA

# Discussion

- Patent ductus arteriosus, coarctation of the aorta, and thoracic aorta aneurysm are all rare entities; even rarer to diagnose them in a 20-year-old with no prior history
- In this case, initial finding of descending aorta aneurysm were found incidentally and was unrelated to her chief complaint in the ED
- Pediatric patients presenting with persistent hypertension should be evaluated for underlying etiologies including PDA and coarctation of the aorta
- Early identification of these pathologies is essential for early correction and prevention of further issues, such as the aneurysm in this patient
- Surgical correction involving cardiopulmonary bypass will be required to correct these pathologies and prevent future complications such as cardiovascular disease and aortic dissection