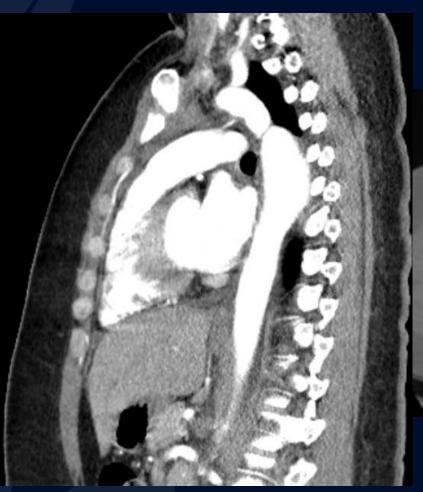

# Thoracic aorta aneurysm with coarctation and PDA

# Discussion

- Patent ductus arteriosus, coarctation of the aorta, and thoracic aorta aneurysm are all rare entities; even rarer to diagnose them in a 20-year-old with no prior history
- In this case, initial finding of descending aorta aneurysm were found incidentally and was unrelated to her chief complaint in the ED
- Pediatric patients presenting with persistent hypertension should be evaluated for underlying etiologies including PDA and coarctation of the aorta
- Early identification of these pathologies is essential for early correction and prevention of further issues, such as the aneurysm in this patient
- Surgical correction involving cardiopulmonary bypass will be required to correct these pathologies and prevent future complications such as cardiovascular disease and aortic dissection