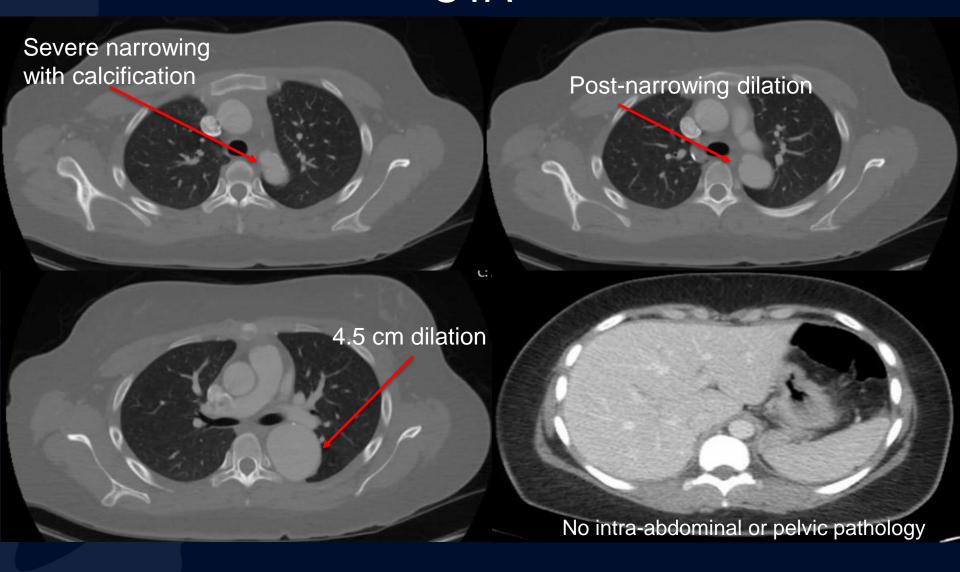

# Thoracic aorta aneurysm with coarctation and PDA

# Discussion

- Patent ductus arteriosus, coarctation of the aorta, and thoracic aorta aneurysm are all rare entities; even rarer to diagnose them in a 20-year-old with no prior history
- In this case, initial finding of descending aorta aneurysm were found incidentally and was unrelated to her chief complaint in the ED
- Pediatric patients presenting with persistent hypertension should be evaluated for underlying etiologies including PDA and coarctation of the aorta
- Early identification of these pathologies is essential for early correction and prevention of further issues, such as the aneurysm in this patient
- Surgical correction involving cardiopulmonary bypass will be required to correct these pathologies and prevent future complications such as cardiovascular disease and aortic dissection