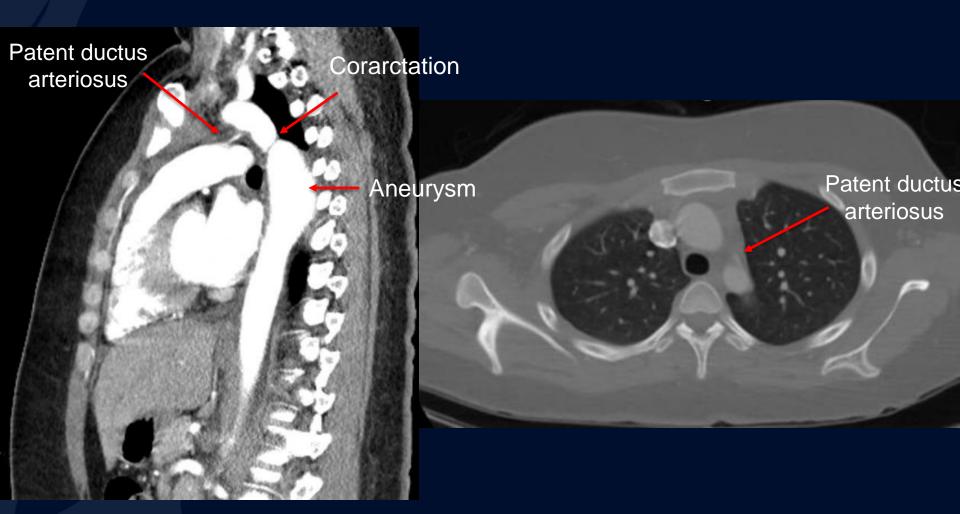

# Thoracic aorta aneurysm with coarctation and PDA

# Discussion

- Patent ductus arteriosus, coarctation of the aorta, and thoracic aorta aneurysm are all rare entities; even rarer to diagnose them in a 20-year-old with no prior history
- In this case, initial finding of descending aorta aneurysm were found incidentally and was unrelated to her chief complaint in the ED
- Pediatric patients presenting with persistent hypertension should be evaluated for underlying etiologies including PDA and coarctation of the aorta
- Early identification of these pathologies is essential for early correction and prevention of further issues, such as the aneurysm in this patient
- Surgical correction involving cardiopulmonary bypass will be required to correct these pathologies and prevent future complications such as cardiovascular disease and aortic dissection