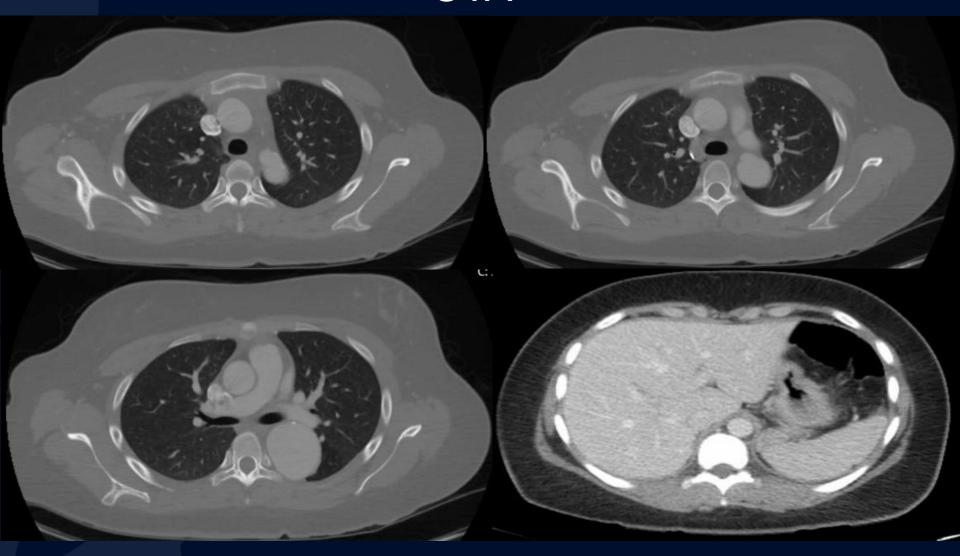

# Thoracic aorta aneurysm with coarctation and PDA

# Discussion

- Patent ductus arteriosus, coarctation of the aorta, and thoracic aorta aneurysm are all rare entities; even rarer to diagnose them in a 20-year-old with no prior history
- In this case, initial finding of descending aorta aneurysm were found incidentally and was unrelated to her chief complaint in the ED
- Pediatric patients presenting with persistent hypertension should be evaluated for underlying etiologies including PDA and coarctation of the aorta
- Early identification of these pathologies is essential for early correction and prevention of further issues, such as the aneurysm in this patient
- Surgical correction involving cardiopulmonary bypass will be required to correct these pathologies and prevent future complications such as cardiovascular disease and aortic dissection