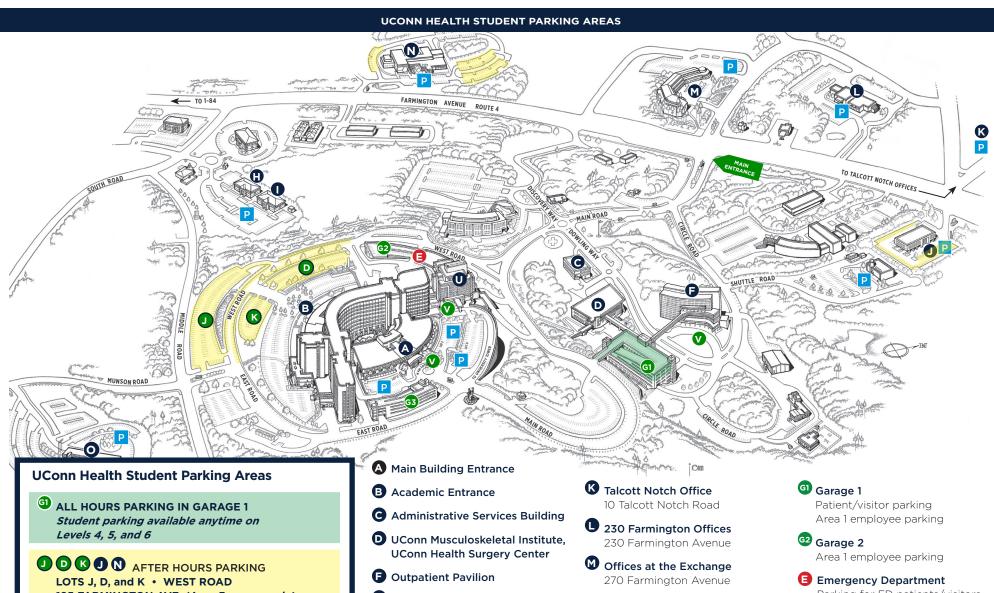

195 FARMINGTON AVE. (Area 3 spaces only) CELL & GENOME SCIENCES BUILDING (Area 3 only) Student parking available nights, weekends, and major holidays only:

5 p.m. to 6 a.m. Monday thru Thursday 5 p.m. Friday thru 6 a.m. Monday Major holidays: All day until 6 the following morning

Updated November 2017

- Dermatology Office 21 South Road, Second Floor
- Calhoun Cardiology Center Office 11 South Road, Suite 230
- **195** Farmington Offices 195 Farmington Avenue
- N Cell and Genome Sciences Building 400 Farmington Avenue
- Munson Road Offices 16 Munson Road
- University Tower

- Parking for ED patients/visitors
- Garage 3 Patient/visitor parking Area 1 employee parking
- Valet Parking
- Patient and Visitor Parking