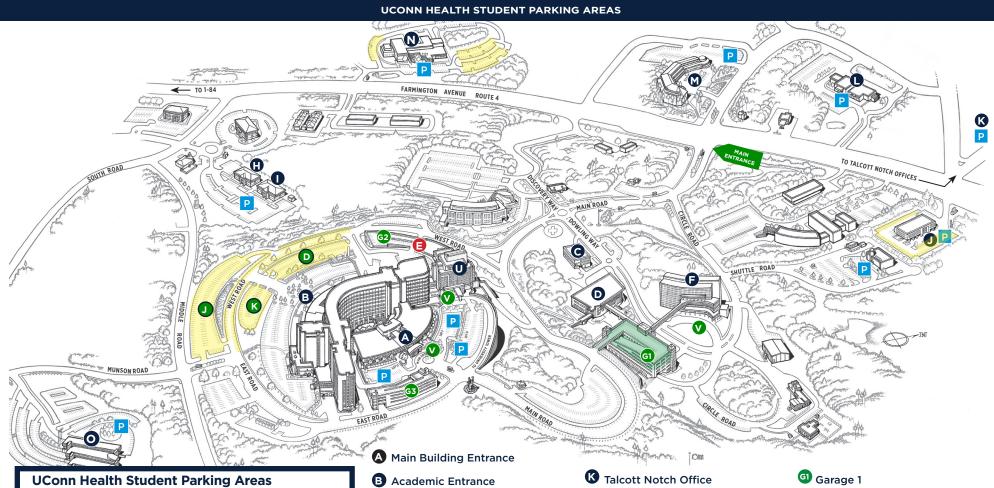

- **6** ALL HOURS PARKING IN GARAGE 1 Student parking available anytime on Levels 4, 5, and 6
- D & D N AFTER HOURS PARKING LOTS J, D, and K **WEST ROAD** 195 FARMINGTON AVE. (Area 3 spaces only) CELL & GENOME SCIENCES BUILDING (Area 3 only) Student parking available nights and weekends only:

5 p.m. to 6 a.m. Monday thru Thursday and from 5 p.m. Friday thru 6 a.m. Monday

- C Administrative Services Building
- D UConn Musculoskeletal Institute, **UConn Health Surgery Center**
- Outpatient Pavilion
- **⊕** Dermatology Office 21 South Road, Second Floor
- Calhoun Cardiology Center Office 11 South Road, Suite 230
- **195** Farmington Offices 195 Farmington Avenue

- 10 Talcott Notch Road
- 230 Farmington Offices 230 Farmington Avenue
- M Offices at the Exchange 270 Farmington Avenue
- N Cell and Genome Sciences Building 400 Farmington Avenue
- Munson Road Offices 16 Munson Road
- University Tower

- - Patient/visitor parking Area 1 employee parking
- G2 Garage 2 Area 1 employee parking
- **E** Emergency Department Parking for ED patients/visitors
- Garage 3 Patient/visitor parking Area 1 employee parking
- Valet Parking
- Patient and Visitor Parking