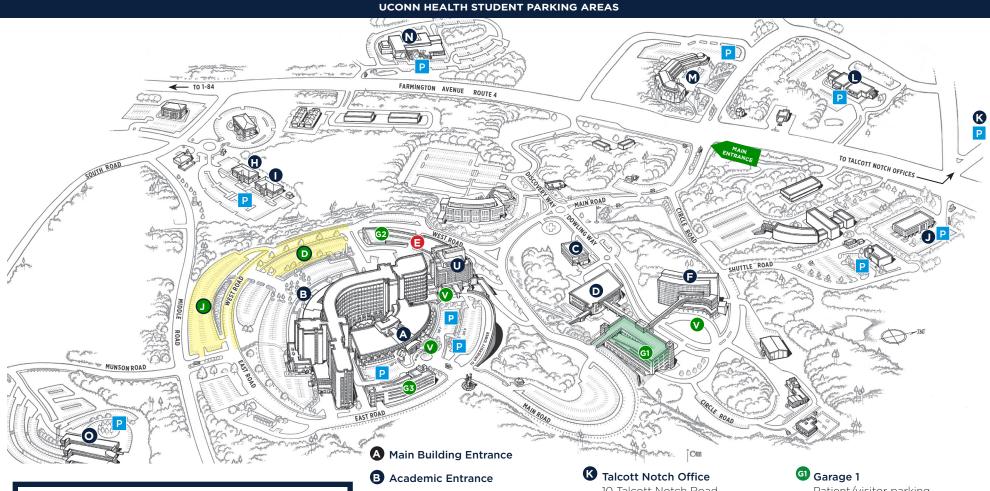

## **UConn Health Student Parking Areas**

- **61** ALL HOURS PARKING IN GARAGE 1 Student parking available anytime on Levels 4, 5, and 6
- D LOT J, D and STREET PARKING ON WEST ROAD Student parking available nights and weekends only: 5 p.m. to 6 a.m. Monday thru Thursday and from 5 p.m. Friday thru 6 a.m. Monday

Updated August 2017

- C Administrative Services Building
- D UConn Musculoskeletal Institute, **UConn Health Surgery Center**
- Outpatient Pavilion
- **⊕** Dermatology Office 21 South Road, Second Floor
- Calhoun Cardiology Center Office 11 South Road, Suite 230
- **U** 195 Farmington Offices 195 Farmington Avenue

- 10 Talcott Notch Road
- 230 Farmington Offices 230 Farmington Avenue
- M Offices at the Exchange 270 Farmington Avenue
- N Cell and Genome Sciences Building

400 Farmington Avenue

- Munson Road Offices 16 Munson Road
- University Tower

Patient/visitor parking Area 1 employee parking

- G2 Garage 2 Area 1 employee parking
- **E** Emergency Department Parking for ED patients/visitors
- Garage 3 Patient/visitor parking Area 1 employee parking
- Valet Parking
- Patient and Visitor Parking