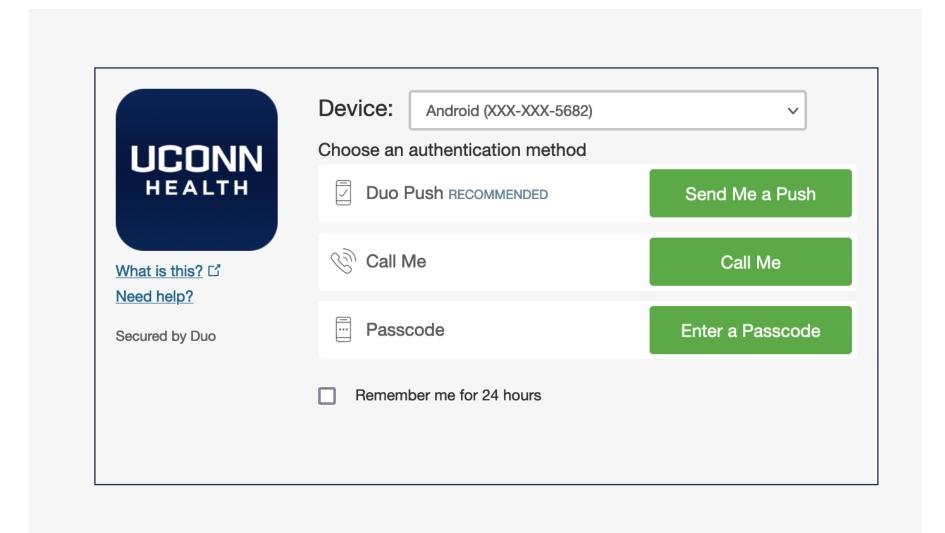

## **Enter your UConn Health email ID per below:**

You will be directed to the UConn Health Office 365 Login:

Enter your password associated with your email address:

Verify your identity with the two-factor option you enrolled in Duo with:

You can choose to remember your login info for 24 hours