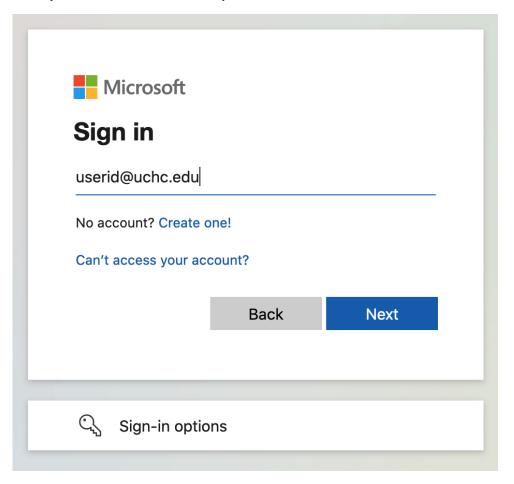

## **Enter your UConn Health email ID per below:**

You will be directed to the UConn Health Office 365 Login:

Enter your password associated with your email address:

Verify your identity with the two-factor option you enrolled in Duo with: