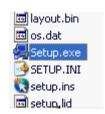

- Close all programs, including Microsoft Office Shortcut bar.
- Map a drive to \\(\frac{\frac{\frac{\frac{\frac{\frac{\frac{\frac{\frac{\frac{\frac{\frac{\frac{\frac{\frac{\frac{\frac{\frac{\frac{\frac{\frac{\frac{\frac{\frac{\frac{\frac{\frac{\frac{\frac{\frac{\frac{\frac{\frac{\frac{\frac{\frac{\frac{\frac{\frac{\frac{\frac{\frac{\frac{\frac{\frac{\frac{\frac{\frac{\frac{\frac{\frac{\frac{\frac{\frac{\frac{\frac{\frac{\frac{\frac{\frac{\frac{\frac{\frac{\frac{\frac{\frac{\frac{\frac{\frac{\frac{\frac{\frac{\frac{\frac{\frac{\frac{\frac{\frac{\frac{\frac{\frac{\frac{\frac{\frac{\frac{\frac{\frac{\frac{\frac{\frac{\frac{\frac{\frac{\frac{\frac{\frac{\frac{\frac{\frac{\frac{\frac{\frac{\frac{\frac{\frac{\frac{\frac{\frac{\frac{\frac{\frac{\frac{\frac{\frac{\frac{\frac{\frac{\frac{\frac{\frac{\frac{\frac{\frac{\frac{\frac{\frac{\frac{\frac{\frac{\frac{\frac{\frac{\frac{\frac{\frac{\frac{\frac{\frac{\frac{\frac{\frac{\frac{\frac{\frac{\frac{\frac{\frac{\frac{\frac{\frac{\frac{\frac{\frac{\frac{\frac{\frac{\frac{\frac{\frac{\frac{\frac{\frac{\frac{\frac{\frac{\frac{\frac{\frac{\frac{\frac{\frac{\frac{\frac{\frac{\frac{\frac{\frac{\frac{\frac{\frac{\frac{\frac{\frac{\frac{\frac{\frac{\frac{\frac{\frac{\frac{\frac{\frac{\frac{\frac{\frac{\frac{\frac{\frac{\frac{\frac{\frac{\frac{\frac{\frac{\frac{\frac{\frac{\frac{\frac{\frac{\frac{\frac{\frac{\frac{\frac{\frac{\frac{\frac{\frac{\frac{\frac{\frac{\frac{\frac{\frac{\frac{\frac{\frac{\frac{\frac{\frac{\frac{\frac{\frac{\frac{\frac{\frac{\frac{\frac{\frac{\frac{\frac{\frac{\frac{\frac{\frac{\frac{\frac{\frac{\frac{\frac{\frac{\frac{\frac{\frac{\frac{\frac{\frac{\frac{\frac{\frac{\frac{\frac{\frac{\frac{\frac{\frac{\frac{\frac{\frac{\frac{\frac{\frac{\frac{\frac{\frac{\frac{\frac{\frac{\frac{\frac{\frac{\frac{\frac{\frac{\frac{\frac{\frac{\frac{\frac{\frac{\frac{\frac{\frac{\frac{\frac{\frac{\frac{\frac{\frac{\frac{\frac{\frac{\frac{\frac{\frac{\frac{\frac{\frac{\frac{\frac{\frac{\frac{\frac{\fir}{\frac{\frac{\frac{\frac{\frac{\frac{\frac{\frac{\frac{\frac{\frac{\frac{\frac{\frac{\frac{\frac{\frac{\frac{\frac{\frac{\frac
- From the drive just mapped, locate \IMROOT\IM\InstClnt\ Then locate Setup.exe in the folder.

- Click on **setup.exe** to launch.
  - IM Client Setup prepares the Install Shield Wizard

Setup.exe

 On the Welcome Screen click NEXT to Continue, or CANCEL to exit. Be sure all Windows programs are closed.