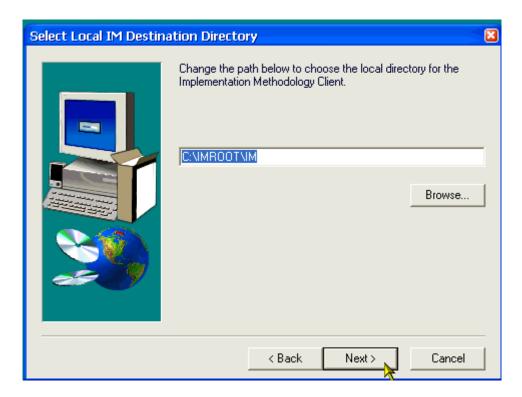

• Click Yes on the License Agreement Screen

• On the **Select Local IM Destination Directory** screen, accept the local destination of the IM Client files, as "C:\IMROOT\IM". (software must be installed to this directory) Click on **NEXT** to continue.