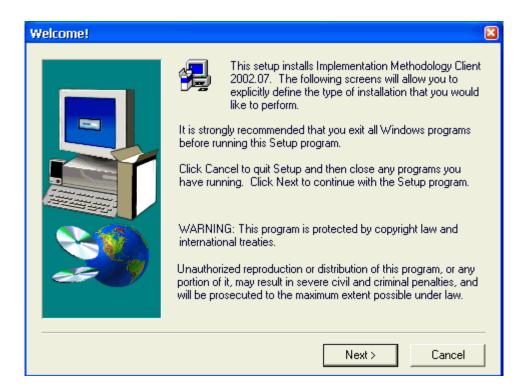

- Click on **setup.exe** to launch.
  - IM Client Setup prepares the Install Shield Wizard

Setup.exe

 On the Welcome Screen click NEXT to Continue, or CANCEL to exit. Be sure all Windows programs are closed.