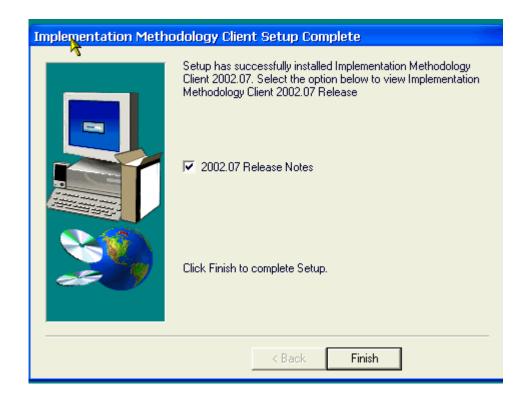

The IM will now install to your destination path.

- When completed, two different FINISH screens could appear:
  - o If PC system modules are updated, a screen will display requesting that you restart your system. If so, choose Yes, then click Finish to re-boot.
  - If the Implementation Methodology Setup Complete screen displays, Click FINISH to close the installation program and, if checked, display the Release Notes.

 The Release Notes will display upon completion, unless you unchecked the box 2002.07 Release Notes. Click on EXIT to close the Window.

• Click on the **START** Button, go to Programs and locate:

Click on the Implementation Methodology to display the submenu: