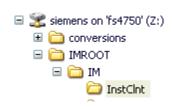

- Close all programs, including Microsoft Office Shortcut bar.
- Map a drive to \\(\frac{\frac{\frac{\frac{\frac{\frac{\frac{\frac{\frac{\frac{\frac{\frac{\frac{\frac{\frac{\frac{\frac{\frac{\frac{\frac{\frac{\frac{\frac{\frac{\frac{\frac{\frac{\frac{\frac{\frac{\frac{\frac{\frac{\frac{\frac{\frac{\frac{\frac{\frac{\frac{\frac{\frac{\frac{\frac{\frac{\frac{\frac{\frac{\frac{\frac{\frac{\frac{\frac{\frac{\frac{\frac{\frac{\frac{\frac{\frac{\frac{\frac{\frac{\frac{\frac{\frac{\frac{\frac{\frac{\frac{\frac{\frac{\frac{\frac{\frac{\frac{\frac{\frac{\frac{\frac{\frac{\frac{\frac{\frac{\frac{\frac{\frac{\frac{\frac{\frac{\frac{\frac{\frac{\frac{\frac{\frac{\frac{\frac{\frac{\frac{\frac{\frac{\frac{\frac{\frac{\frac{\frac{\frac{\frac{\frac{\frac{\frac{\frac{\frac{\frac{\frac{\frac{\frac{\frac{\frac{\frac{\frac{\frac{\frac{\frac{\frac{\frac{\frac{\frac{\frac{\frac{\frac{\frac{\frac{\frac{\frac{\frac{\frac{\frac{\frac{\frac{\frac{\frac{\frac{\frac{\frac{\frac{\frac{\frac{\frac{\frac{\frac{\frac{\frac{\frac{\frac{\frac{\frac{\frac{\frac{\frac{\frac{\frac{\frac{\frac{\frac{\frac{\frac{\frac{\frac{\frac{\frac{\frac{\frac{\frac{\frac{\frac{\frac{\frac{\frac{\frac{\frac{\frac{\frac{\frac{\frac{\frac{\frac{\frac{\frac{\frac{\frac{\frac{\frac{\frac{\frac{\frac{\frac{\frac{\frac{\frac{\frac{\frac{\frac{\frac{\frac{\frac{\frac{\frac{\frac{\frac{\frac{\frac{\frac{\frac{\frac{\frac{\frac{\frac{\frac{\frac{\frac{\frac{\frac{\frac{\frac{\frac{\frac{\frac{\frac{\frac{\frac{\frac{\frac{\frac{\frac{\frac{\frac{\frac{\frac{\frac{\frac{\frac{\frac{\frac{\frac{\frac{\frac{\frac{\frac{\frac{\frac{\frac{\frac{\frac{\frac{\frac{\frac{\frac{\frac{\frac{\frac{\frac{\frac{\frac{\frac{\frac{\frac{\frac{\frac{\frac{\frac{\frac{\frac{\frac{\frac{\frac{\frac{\frac{\frac{\frac{\frac{\frac{\frac{\frac{\frac{\frac{\frac{\frac{\frac{\frac{\frac{\frac{\frac{\frac{\frac{\frac{\frac{\frac{\frac{\frac{\frac{\frac{\frac{\frac{\frac{\frac{\frac{\frac{\frac{\frac{\frac{\frac{\frac{\fir}{\frac{\frac{\frac{\frac{\frac{\frac{\frac{\frac{\frac{\frac{\frac{\frac{\frac{\frac{\frac{\frac{\frac{\frac{\frac{\frac{\frac
- From the drive just mapped, locate \IMROOT\IM\InstClnt\ Then locate Setup.exe in the folder.