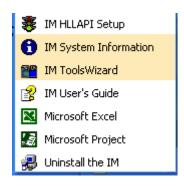

 The Release Notes will display upon completion, unless you unchecked the box 2002.07 Release Notes. Click on EXIT to close the Window.

• Click on the **START** Button, go to Programs and locate:

Click on the Implementation Methodology to display the submenu:

The Installation is complete.