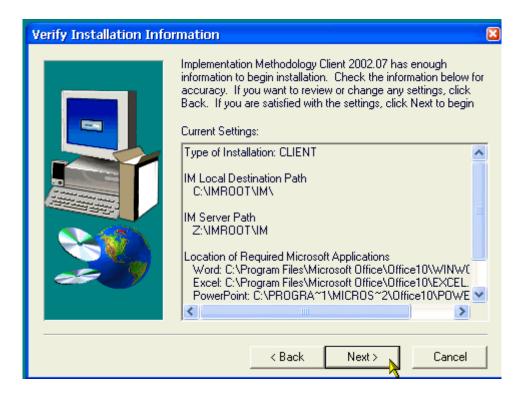

• On the **Verify Installation Information** screen, verify your installation information and click **NEXT** to begin installing files - or click BACK to return to the previous screen to make corrections.