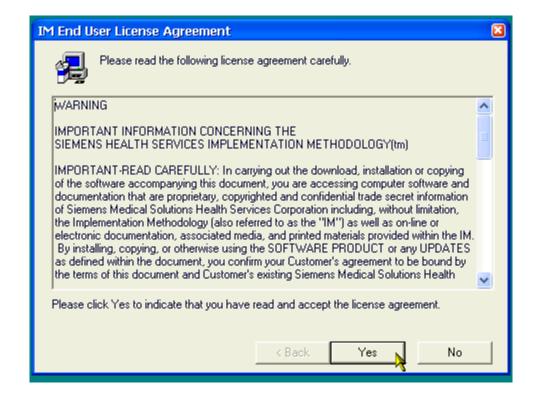

• Click Yes on the License Agreement Screen

• On the **Select Local IM Destination Directory** screen, accept the local destination of the IM Client files, as "C:\IMROOT\IM". (software must be installed to this directory) Click on **NEXT** to continue.