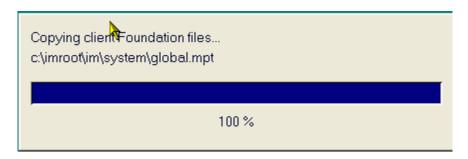

The IM will now install to your destination path.

- When completed, two different FINISH screens could appear:
  - o If PC system modules are updated, a screen will display requesting that you restart your system. If so, choose Yes, then click Finish to re-boot.
  - If the Implementation Methodology Setup Complete screen displays, Click FINISH to close the installation program and, if checked, display the Release Notes.