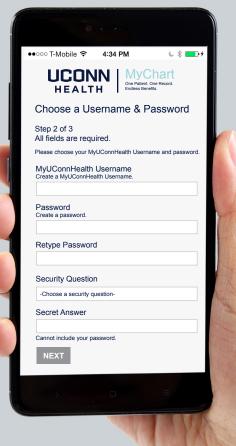

## **EASILY ENROLL IN MYCHART**

●●○○○ T-Mobile **令 4:34 PM** € ¥ **→** + **(** Inbox (4) **Receive** From: UConn Health > Hide e-mail. **MyChart Registration** January 16, 2020 at 2:32 PM Dear Patient, MyChart allows you to send messages to your doctor, view test results, schedule appointments, and more. Use this link to sign up for MyChart You will receive an email that contains a link to create your account. Click the link in the email to begin. 

**2**Enter your info.

Once you click on the link: You will be prompted to provide additional information to verify your identity.

- Zip code
- Date of birth
- Email address



Choose a username.

Select your:

- Username
- Password



**4**✓ Done.

Enable email notifications