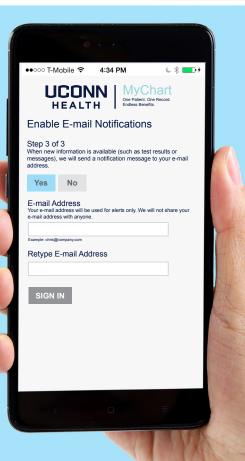

## **EASILY ENROLL IN MYCHART**

●●○○○ T-Mobile **令 4:34 PM** € ¥ **→** + **(** Inbox (4) **Receive** From: UConn Health > Hide e-mail. **MyChart Registration** January 16, 2020 at 2:32 PM Dear Patient, MyChart allows you to send messages to your doctor, view test results, schedule appointments, and more. Use this link to sign up for MyChart You will receive an email that contains a link to create your account. Click the link in the email to begin. 

**2**Enter your info.

Once you click on the link: You will be prompted to provide additional information to verify your identity.

- Zip code
- Date of birth
- Email address



Choose a username.

Select your:

- Username
- Password



**4**✓ Done.

Enable email notifications