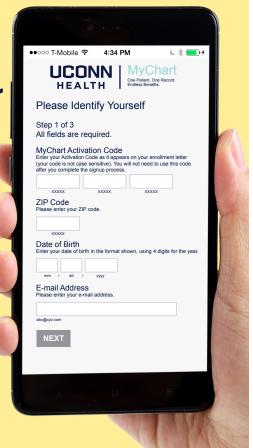

**2**Enter your info.

Once you click on the link: You will be prompted to provide additional information to verify your identity.

- Zip code
- Date of birth
- Email address

Choose a username.

Select your: