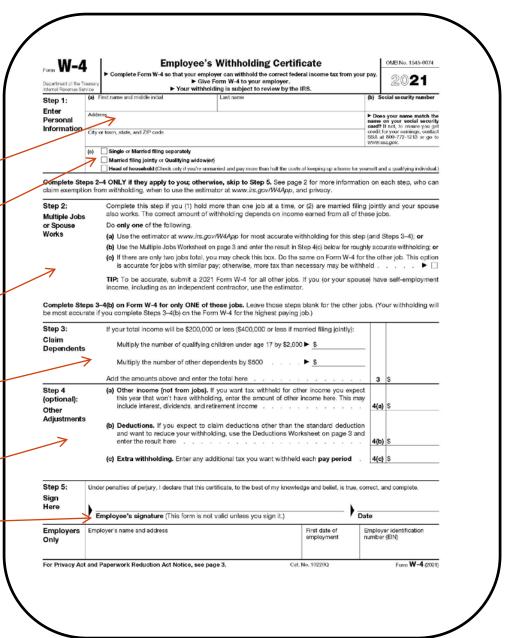

# Federal Withholding Tax W-4 Instruction #2

Fill in:

**Step 1(a):** Enter your name and address.

**Step 1(b)**: Enter your social security number. If you don't have one, leave it blank.

**Step 1(c):** Enter your filing status.

**Step 2:** If multiple jobs or spouse works complete this section.

**Step 3:** Fill in the \$ amount entering 0 if just yourself, \$500 for spouse only or sum of boxes if children.

**Step 4:** This is optional and only necessary if you want extra or reduced withholding.

Step 5: Sign and Date

Form W-4 (2021) Page **2** 

### **Purpose of Form**

Complete Form W-4 so that your employer can withhold the correct federal income tax from your pay. If too little is withheld, you will generally owe tax when you file your tax return and may owe a penalty. If too much is withheld, you will generally be due a refund. Complete a new Form W-4 when changes to your personal or financial situation would change the entries on the form. For more information on withholding and when you must furnish a new Form W-4, see Pub. 505, Tax Withholding and Estimated Tax.

# **Specific Instructions**

**Step 1(c).** Check your anticipated filing status. This will determine the standard deduction and tax rates used to compute your withholding.

**Step 2.** Use this step if you (1) have more than one job at the same time, or (2) are married filing jointly and you and your spouse both work.

**Multiple jobs.** Complete Steps 3 through 4(b) on only one Form W-4. Withholding will be most accurate if you do this on the Form W-4 for the highest paying job.

Step 3. This step provides instructions for determining the amount of the child tax credit and the credit for other dependents that you may be able to claim when you file your tax return. To qualify for the child tax credit, the child must be under age 17 as of December 31, must be your dependent who generally lives with you for more than half the year, and must have the required social security number. You may be able to claim a credit for other dependents for whom a child tax credit can't be claimed, such as an older child or a qualifying relative. For additional eligibility requirements for these credits, see Pub. 972, Child Tax Credit and Credit for Other Dependents. You can also include other tax credits in this step, such as education tax credits and the foreign tax credit. To do so, add an estimate of the amount for the year to your credits for dependents and enter the total amount in Step 3. Including these credits will increase your paycheck and reduce the amount of any refund you may receive when you file your tax return.

### Step 4 (optional).

Step 4(a). Enter in this step the total of your other estimated income for the year, if any. You shouldn't include income from any jobs or self-employment. If you complete Step 4(a), you likely won't have to make estimated tax payments for that income. If you prefer to pay estimated tax rather than having tax on other income withheld from your paycheck, see Form 1040-ES, Estimated Tax for Individuals.