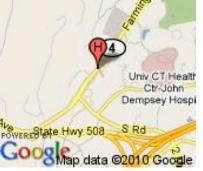

## DIRECTIONS AND TRANSPORTATION

From I-84: Exit 39 (NOT 39 A), right at light onto Rt 4-Farmington Ave. Travel 1/2 mi to Farm Glen Blvd and turn right at light, hotel on right. . From I 91: At Hartford take I-84W travel 8mi to Exit 39(NOT 39 A) and follow directions above. From I 95: At New Haven take I-91N and travel 35 miles to

Hartford and take I-84W. Follow directions above. . From Bradley Int'l Airport: Follow signs to I-91S and travel 14 miles to I-84W. Follow directions above.