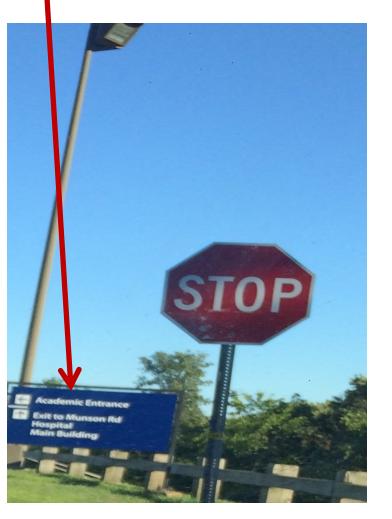

Turn Left at "STOP" sign following sign to Academic Entrance

## (Academic Entrance)

Drive toward Academic Entrance (New building with columns)

Pass K-Lot entrance signs.

Look for "Walk Way" sign on chain link fence.

Turn Right just past the fence

Follow road up the ramp.