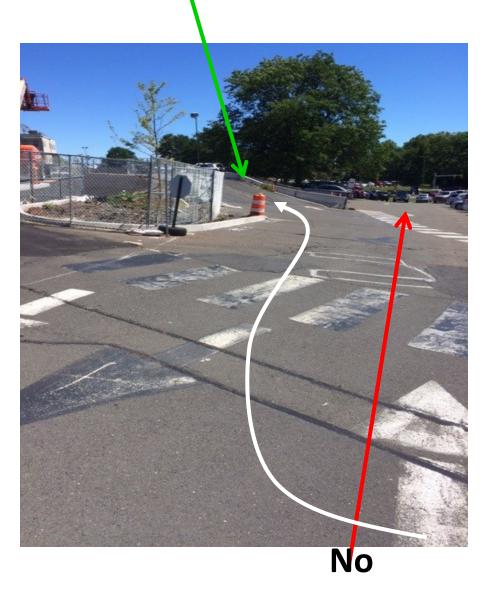

## (Academic Entrance)

Drive toward Academic Entrance (New building with columns)

Pass K-Lot entrance signs.

Look for "Walk Way" sign on chain link fence.

Turn Right just past the fence

Follow road up the ramp.

(Do not turn into K-Lot)

This brings you to a huge parking lot (A-B).

Follow the lot as far as you can go, to the very end.

Yes