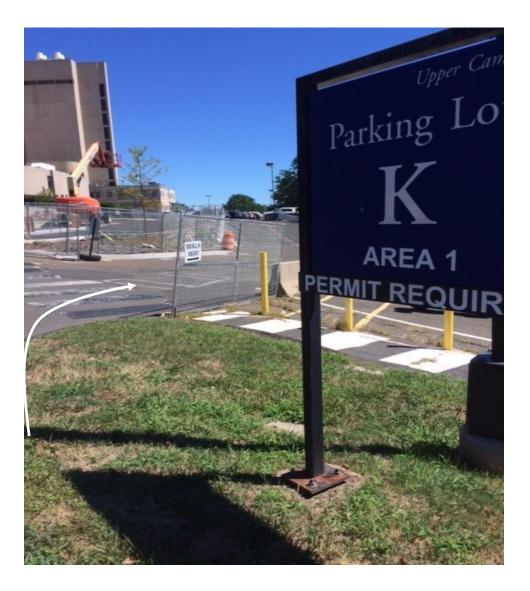

## (Academic Entrance)

Drive toward Academic Entrance (New building with columns)

Pass K-Lot entrance signs.

Look for "Walk Way" sign on chain link fence.

Turn Right just past the fence

Follow road up the ramp.

(Do not turn into K-Lot)

This brings you to a huge parking lot (A-B).

Follow the lot as far as you can go, to the very end.

Yes