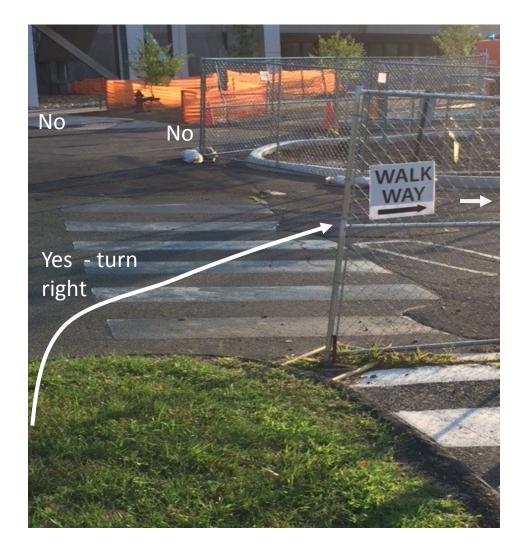

## (Academic Entrance)

Drive toward Academic Entrance (New building with columns)

Pass K-Lot entrance signs.

Look for "Walk Way" sign on chain link fence.

Turn Right just past the fence

Follow road up the ramp.