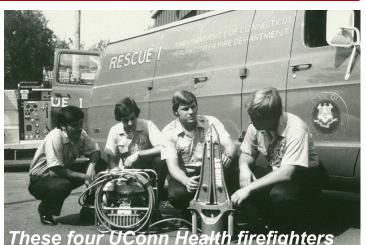

### The original paramedics

Did you know that UConn Health is the birthplace of paramedics in the Northeast?

A determined group of public safety personnel, emergency department nurses, and medical school faculty made it happen 41 years ago.

UConn Today is running a three-part feature called "<u>The 1st Paramedics</u>." There's a good chance you'll recognize a name or a face.

Learn about the origins and evolution of the paramedic service in Connecticut, and the connection to the Auxiliary, at <u>bit.ly/UCmedics</u>.

were graduates of the first paramedics training class in Connecticut, which took place at UConn Health in 1975.