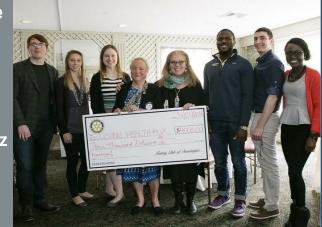

#### GOOD DEEDS: Sending dental students to treat Tanzanian children

The Auxiliary added \$2,500 to a \$4,000 award from the Farmington Rotary Club to provide a travel funds for Artists for World Peace that will enable three UConn dental students to do mission work in Tanzania next year. Under the supervision of two UConn School of Dental Medicine faculty, Faith Adewusi, Harrison Spatz and Johnny Joseph (right to left in photo) will go to schools and an orphanage to provide dental care, including fluoridization and extractions.