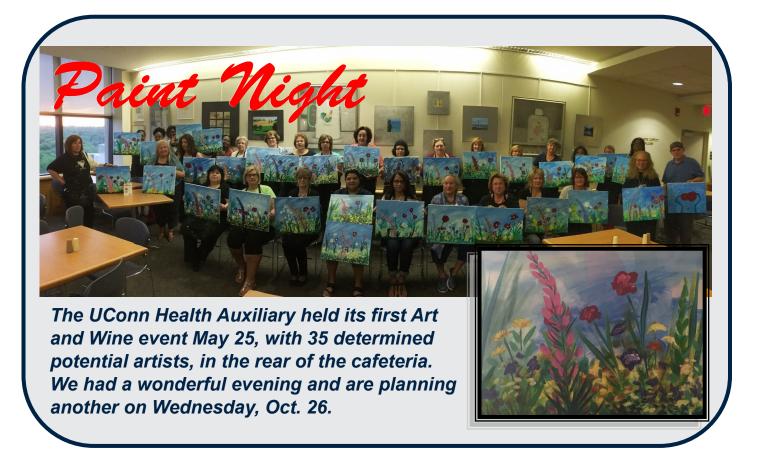

| 4 |

via <u>L. M. Stowe Library's HealthNet</u> service, an outreach resource designed as a tool for them to research health questions.

The Auxiliary Patient and Family Education Center is located on both the second and third floors of the Outpatient Pavilion. The kiosks will have print capability and offer guided accesses to vetted health websites, community services and hospital programs.

"Providing high-quality information resources which are convenient and easy to use will help patients learn about their health

(See 'Kiosks' on page 4)

Page 2 Directline



## Honoring Our Thrift Shop Volunteers

The UConn Health Thrift Shop on Park Road in West Hartford went back to being an all-volunteer shop in 2013. This incredible group Browne, Julie Fregeau, Sadie Green, Barbara of volunteers has contributed \$120,000 to our

giving programs during the past three years.

This group contains two very loyal volunteers

who have been with us for over 25 years. Susan us to continue to be "the good deed people" for Wilder came with the concept of the shop and is still with us. Margaret Taylor came on board a few years later. Over the years we have had many loyal long-term volunteers who have moved out of state or have passed away.

Our present group of dedicated volunteers along with Susan and Margaret are Connie Mittermaier, Beverly Montresor, Georgia

>