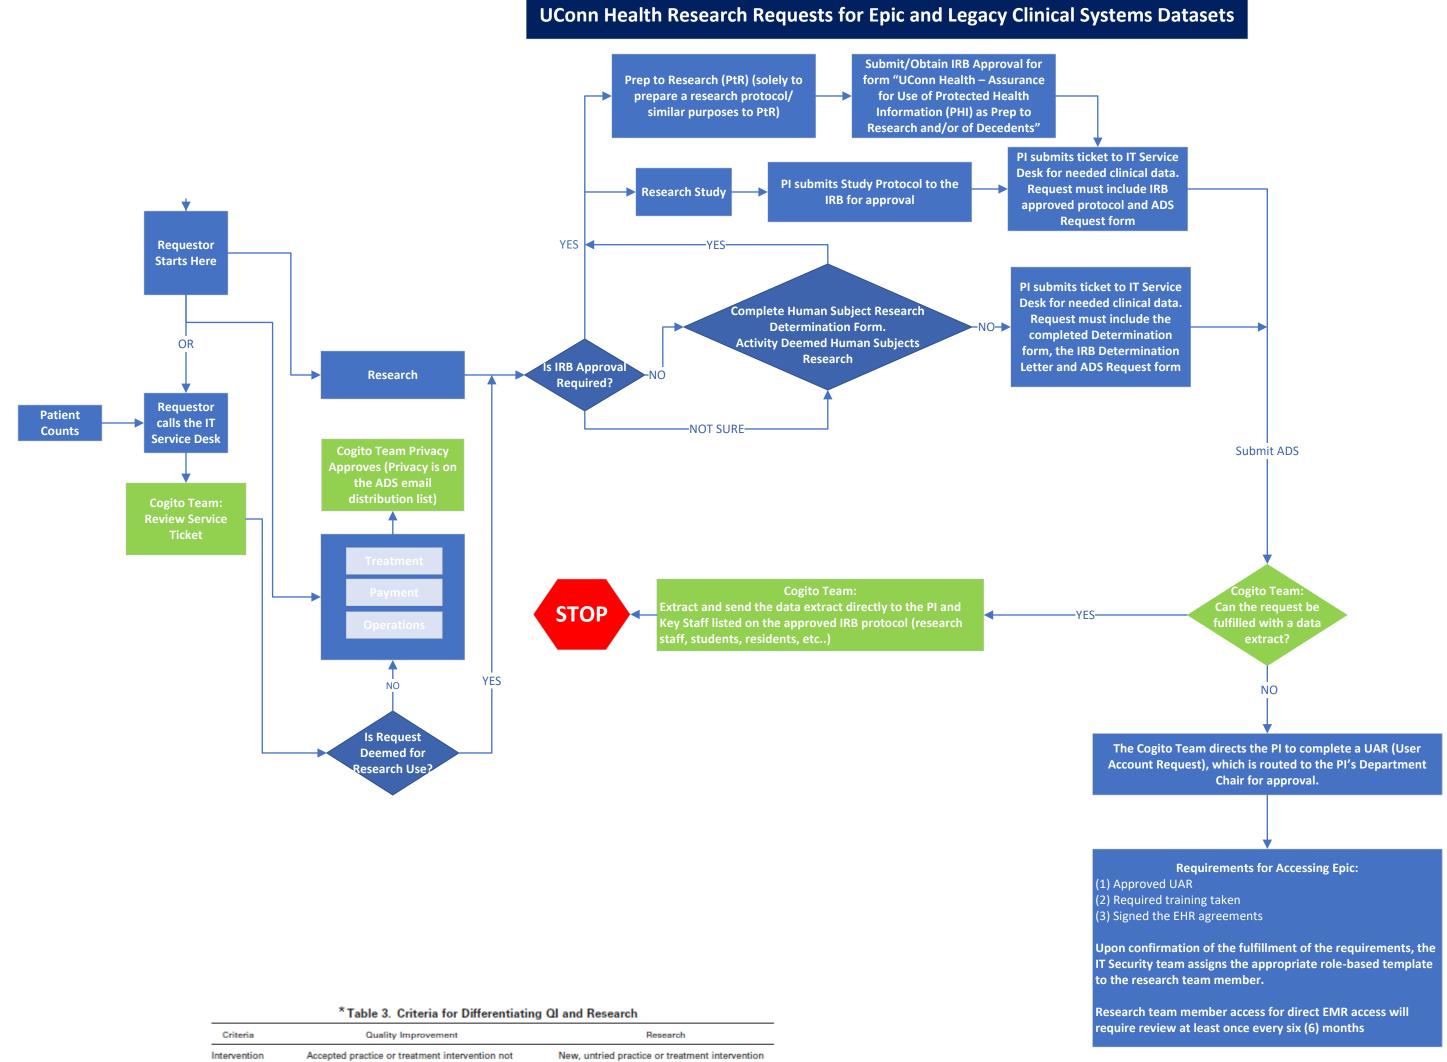

| Criteria     |                 |
|--------------|-----------------|
| Intervention | Accept<br>prev  |
| Risk         | Absen           |
| Audience     | Primar          |
|              | Inform          |
| Data source  | orga<br>Data fr |
|              |                 |

| Quality Improvement                                                      | Research                                                      |
|--------------------------------------------------------------------------|---------------------------------------------------------------|
| ccepted practice or treatment intervention not<br>previously implemented | New, untried practice or treatment intervention               |
| bsence of risk to participants                                           | Presence of risk, however slight, to the<br>participants      |
| rimary audience is the organization                                      | Primary audience is the scientific community<br>and consumers |
| nformation is applicable only to the<br>organization                     | Information is generalizable                                  |
| ata from a single organization                                           | Data from multiple organizations                              |
|                                                                          |                                                               |