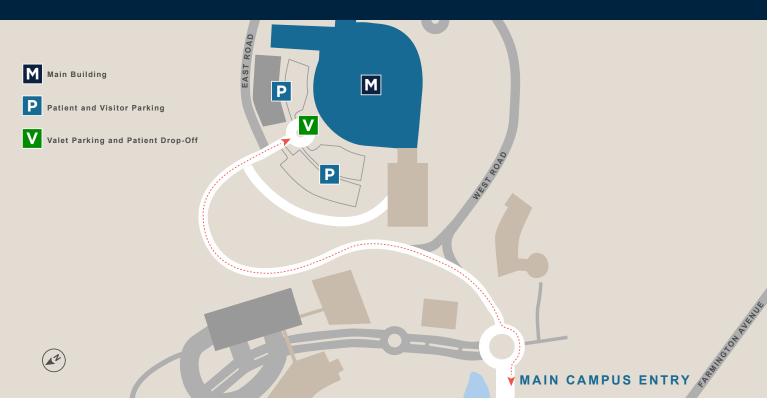

## DRIVING DIRECTIONS ON CAMPUS

Entering from Farmington Avenue, proceed to the roundabout and follow the signs to the main building. Bear left at the fork and continue up the hill. At the third stop sign, go straight to the main entrance. Patient drop-off and valet parking are available at the entrance. Visitor parking is available in Garage 3 or Lots F, G, and H.