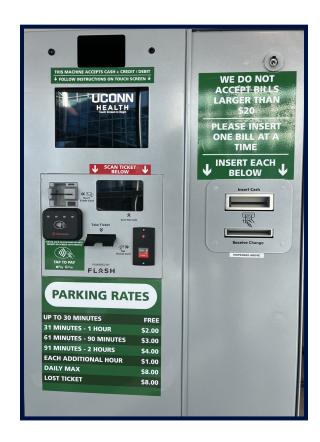

#### Garage 1 and Garage 3 Self-Parking

| Up to 30 Minutes      | Free   |
|-----------------------|--------|
| 31 Minutes to 1 Hour  | \$2.00 |
| 61 to 90 Minutes      | \$3.00 |
| 91 Minutes to 2 Hours | \$4.00 |
| Each Additional Hour  | \$1.00 |
| Daily Max             | \$8.00 |
| Lost Ticket           | \$8.00 |
|                       |        |